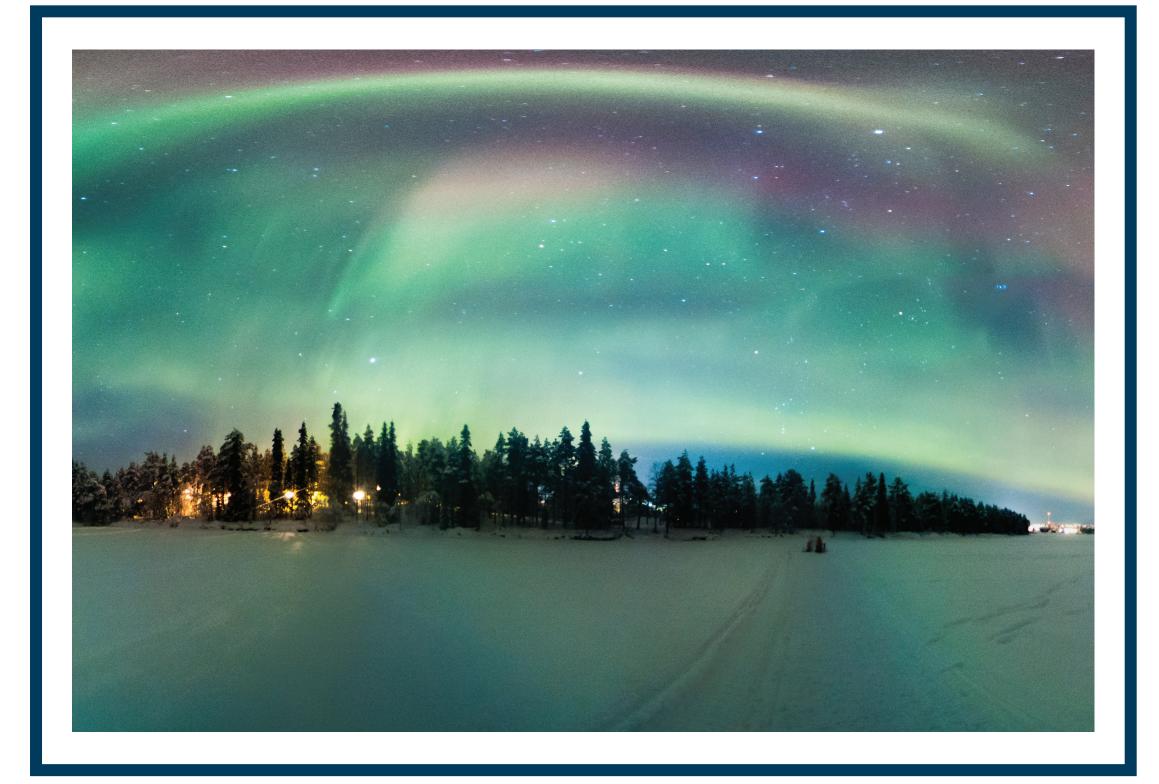

## Le Meridien Experience How about a trip to Northern Europe?

Discover a two-day journey to the Finnish aurora, a panorama of light. With Mediterranean-style cuisine, art, music, fragrance and the warm, bright silver birch forest of the Winter Garden, your journey at mid-century European-style begins.